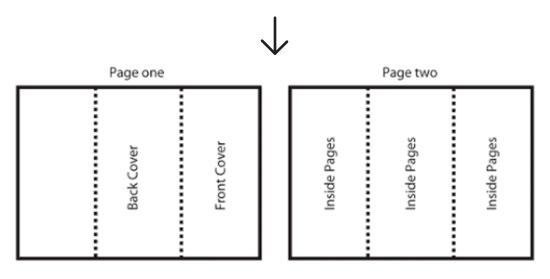

### Print double sided and fold

Panel 1 Panel 2 Panel 3

Panel 1 Panel 2 Panel 3